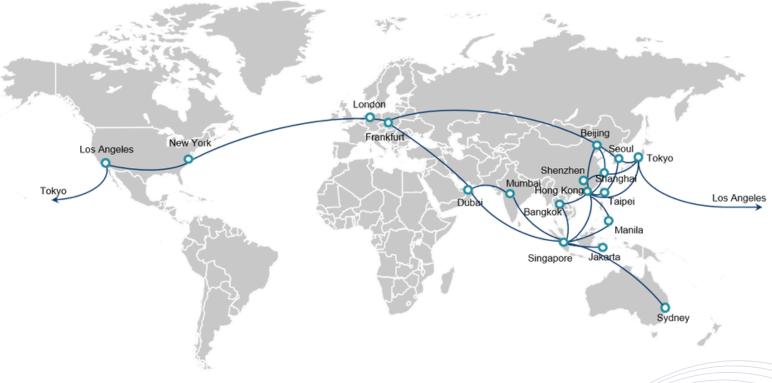

## **GLOABL COVERAGE**

#### **60+ PoPs in Mainland China** with N\*100G internet access capabilities

Major Cities Highlight:

Beijing, Shanghai, Guangzhou, Shenzhen, Tianjin, Chongqing, Chengdu, Shenyang, Dongguan, Xian, Nanjing, Kunshan, Hefei, Hangzhou, Changzhou, Wuhan, Dalian, Guiyang, Suzhou, Wuxi, Changsha, Qingdao, Xiamen, Shijiazhuang, Zhengzhou, Zhongshan, Zhuhai, Foshan, Fuzhou, Nanchang, Changchun and more

Cypresstel is a carrier-neutral service provider that offers comprehensive connectivity solutions from China to the world. Our strong backbone network covers over 300 cities, and we have a robust China cross-border network along with extensive resources in Southeast Asia. We are committed to meeting all your connectivity needs with our reliable services.

#### **EXTENSIVE NETWORK COVERAGE**

We've built an extensive network infrastructure comprising of over 100 Network PoPs that span across 300+ global cities. Our presence in China is particularly strong with over 60 PoPs, which ensures consistent and hasslefree communication for our customers.